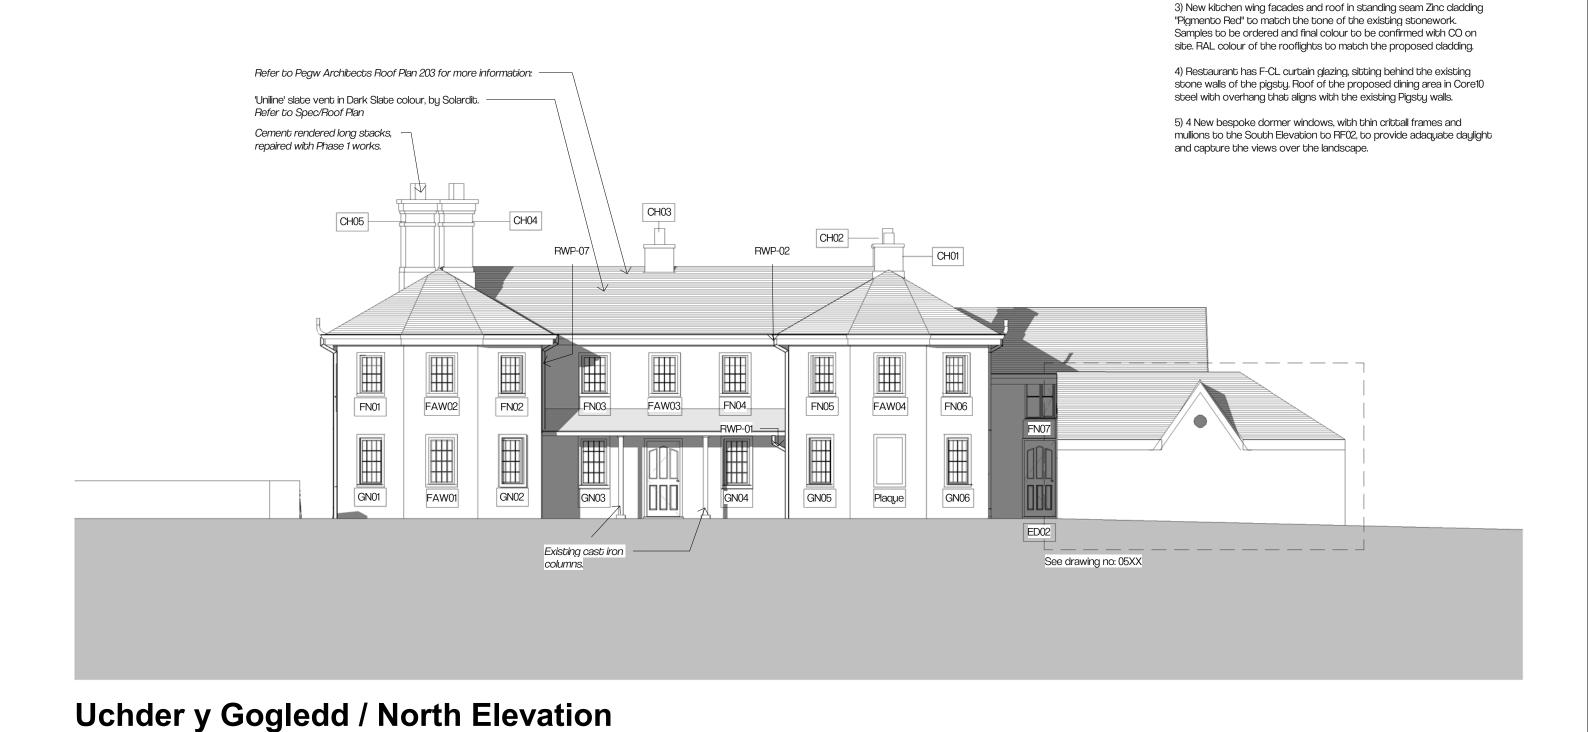

Prosiect Ty'n Llan, Llandwrog

Grychiadau / GA Proposed Elevation - North

match others smaller existing chimneys.

brick to tie in with the existing chimneys.

1) Repairs to the roof of the main building RF01 & chimney stacks were undertaken in Phase 1 works. Small chimney CH02 was reinstated, to

## Notes on Elevation Proposals:

- 1) Repairs to the roof of the main building RF01 & chimney stacks were undertaken in Phase 1 works. Small chimney CH02 was reinstated, to match others smaller existing chimneys.
- 2) New lift to be installed in the courtyard area, lift shaft to be built in brick to tie in with the existing chimneys.
- 3) New kitchen wing facades and roof in standing seam Zinc cladding "Pigmento Red" to match the tone of the existing stonework. Samples to be ordered and final colour to be confirmed with CO on site. RAL colour of the rooflights to match the proposed cladding.
- 4) Restaurant has F-CL curtain glazing, sitting behind the existing stone walls of the pigsty. Roof of the proposed dining area in Core10 steel with overhang that aligns with the existing Pigsty walls.
- 5) 4 New bespoke dormer windows, with thin crittall frames and mullions to the South Elevation to RF02, to provide adaquate daylight and capture the views over the landscape.