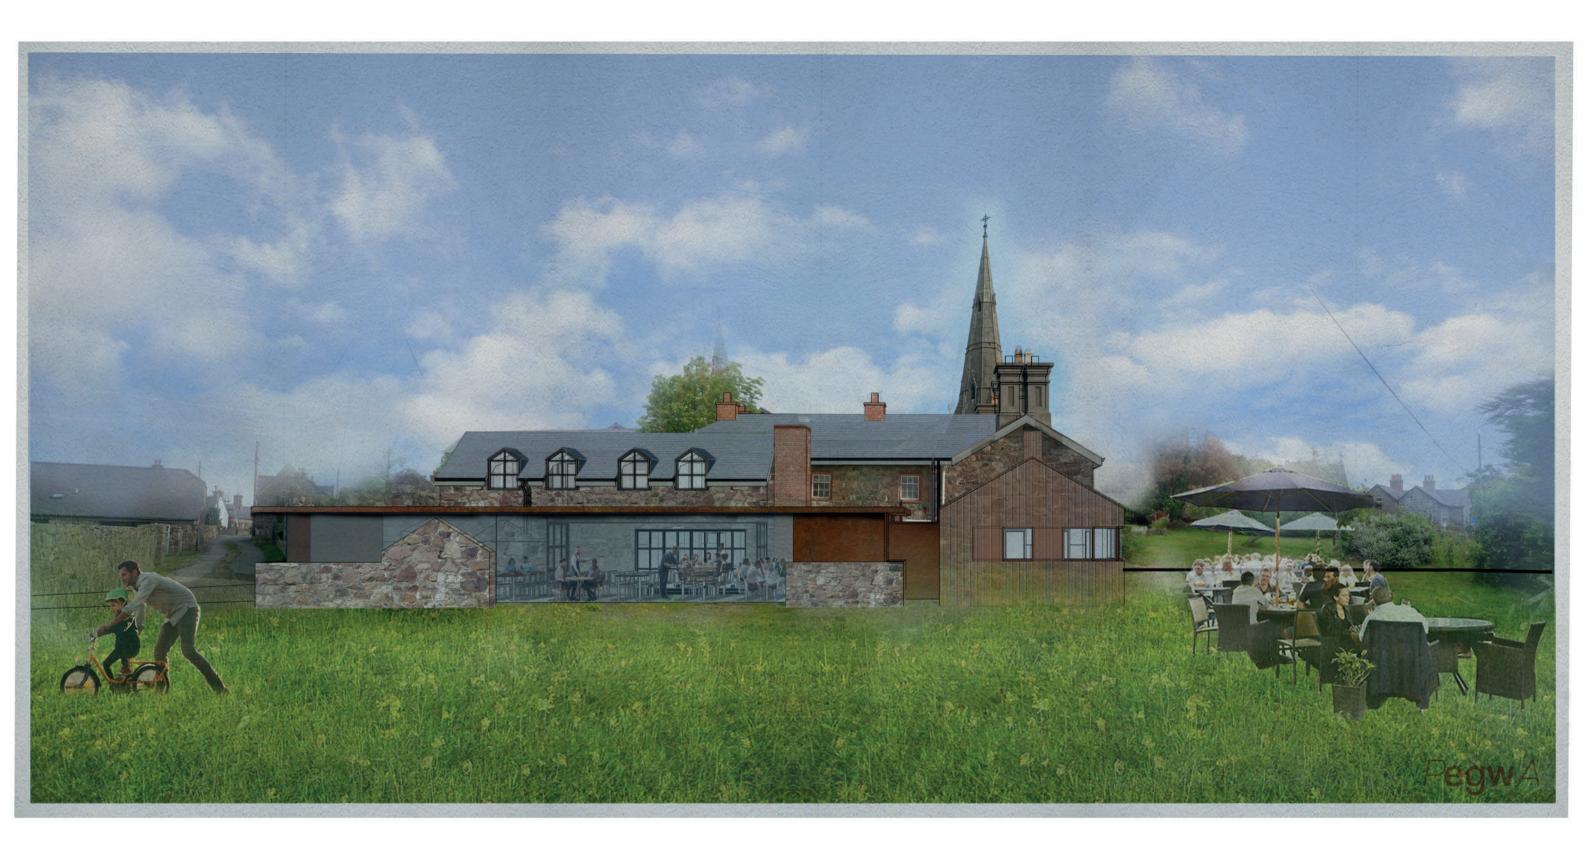

Prosiect Ty'n Llan, Llandwrog

Grychiadau / GA Proposed Elevation - North

match others smaller existing chimneys.

brick to tie in with the existing chimneys.

1) Repairs to the roof of the main building RF01 & chimney stacks were undertaken in Phase 1 works. Small chimney CH02 was reinstated, to