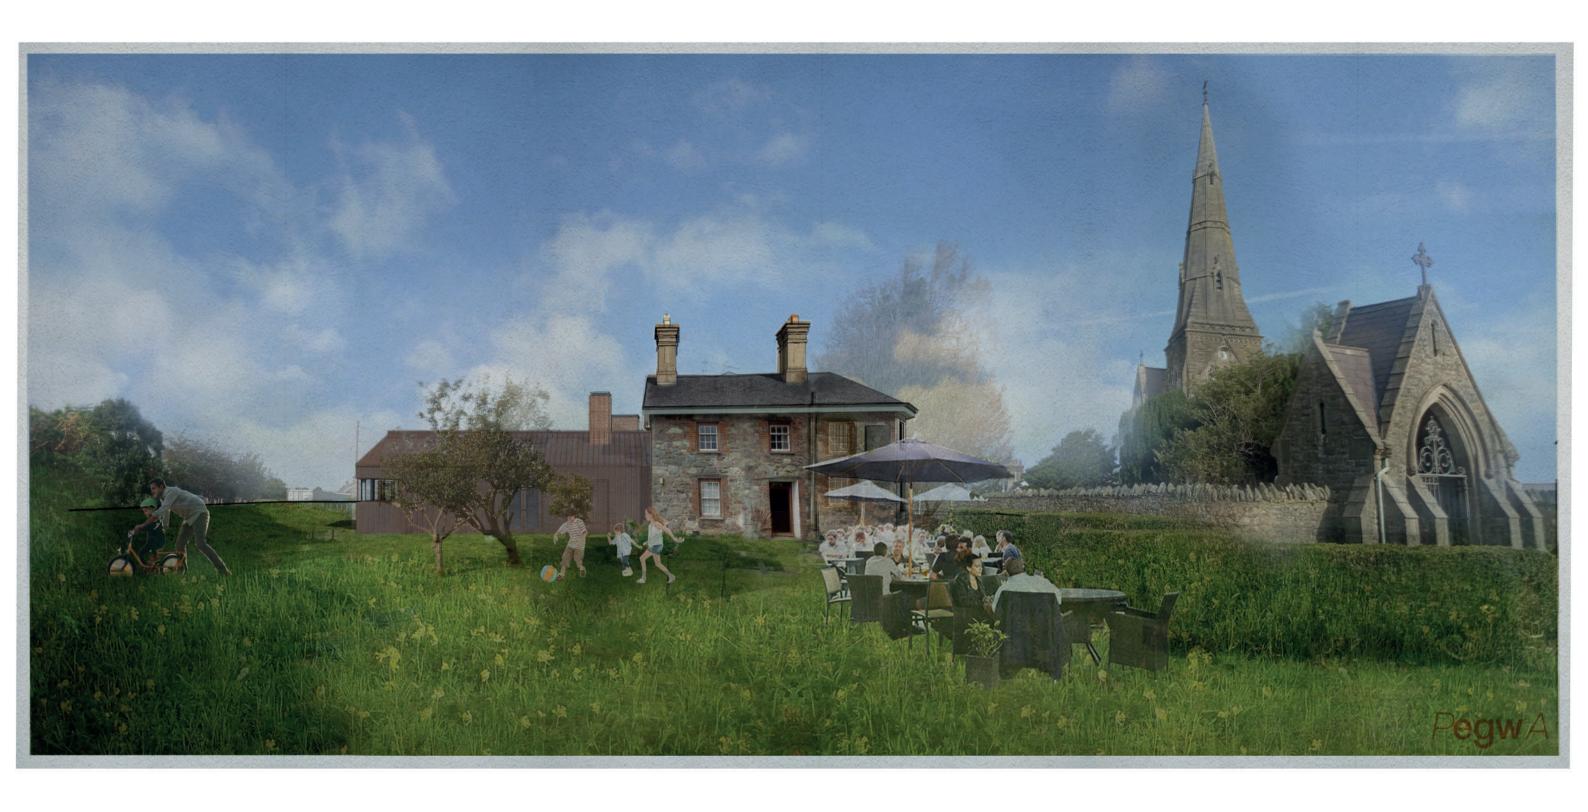

Prosiect Ty'n Llan, Llandwrog

Golygfa dwyreiniol mewn 3D.

East view in 3D

|      | PegwArchitectis Lt     |
|------|------------------------|
|      | Twthill Cottag         |
|      | Mount Pleasant Squar   |
|      | Caemarfo               |
|      | LL551F                 |
| ho   | li-elinorgw@outlook.co |
| **** | nu poguarabitanto ao   |