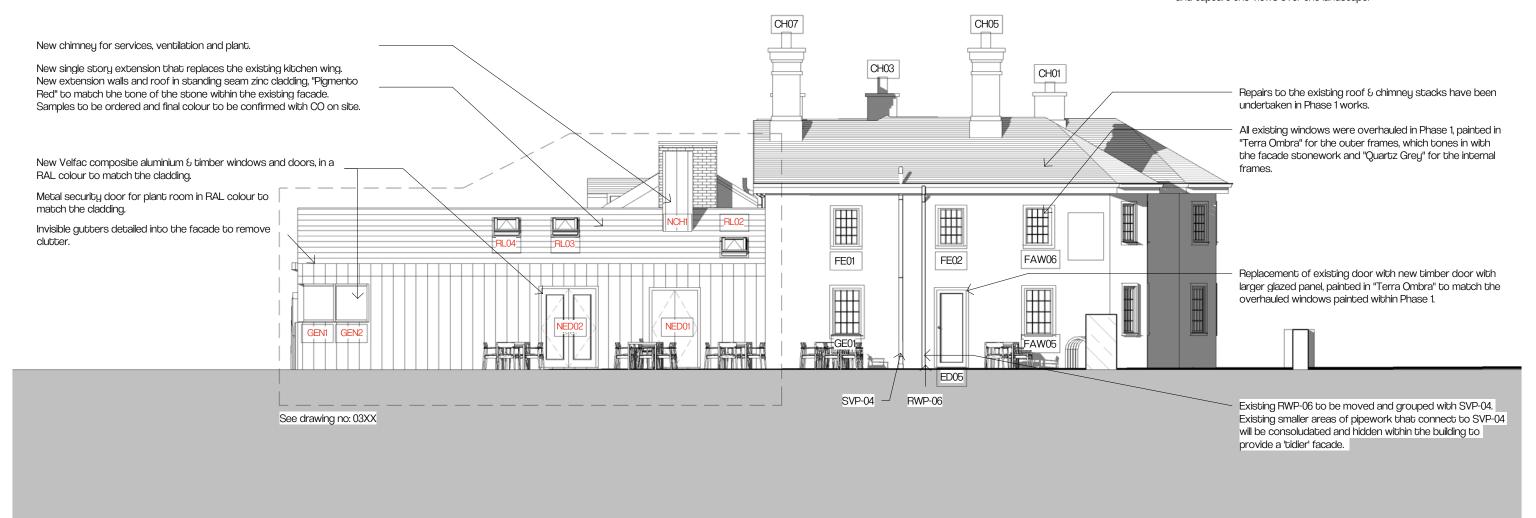

Notes on Elevation Proposals:

match others smaller existing chimneys.

1) Repairs to the roof of the main building RF01 & chimney stacks were undertaken in Phase 1 works. Small chimney CH02 was reinstated, to