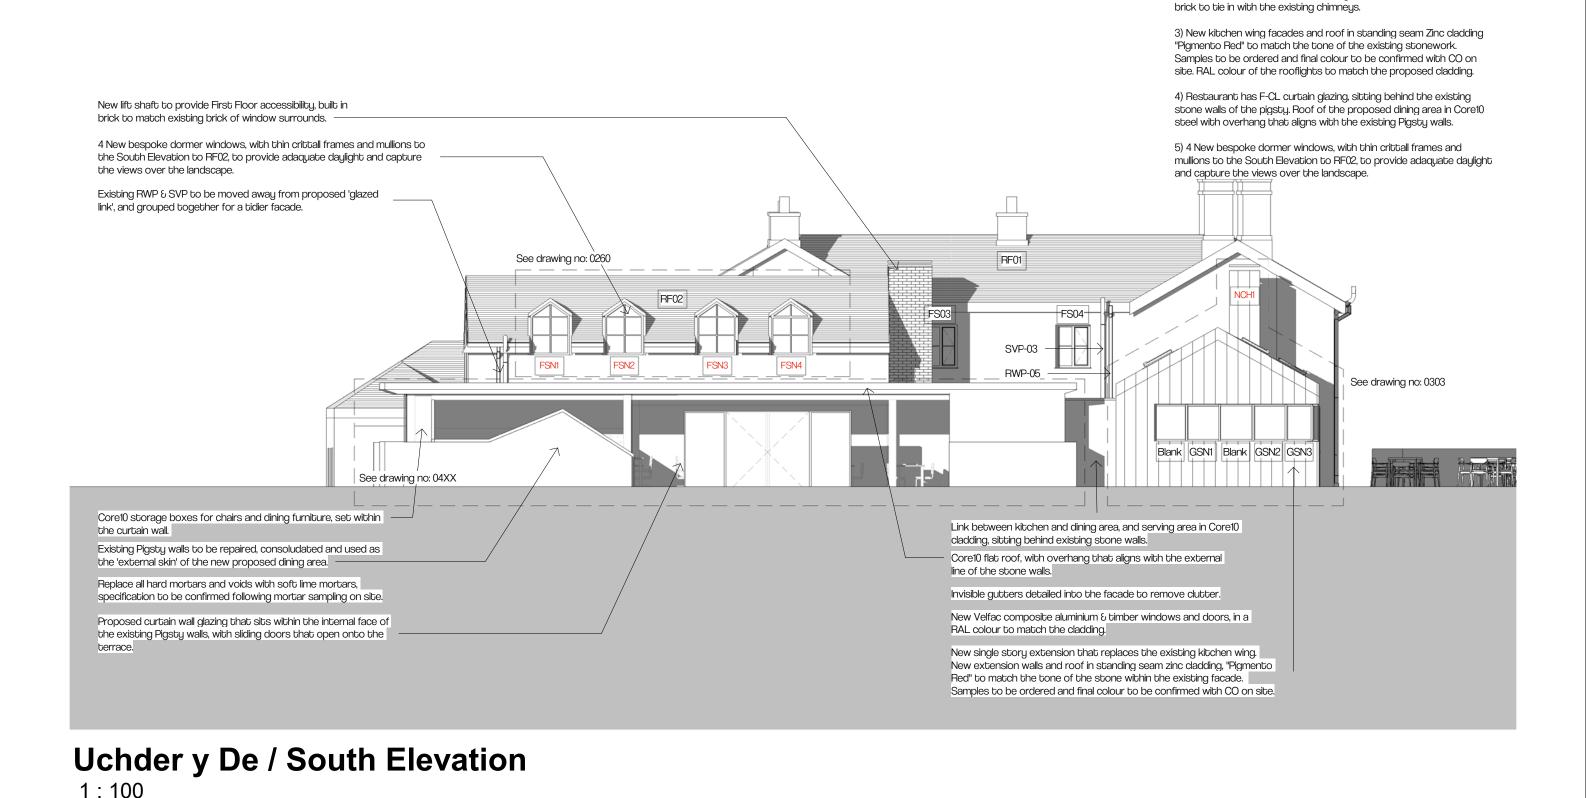

Grychiadau / GA Proposed Elevation - South

match others smaller existing chimneys.

1) Repairs to the roof of the main building RF01 & chimney stacks were undertaken in Phase 1 works. Small chimney CH02 was reinstated, to

## Notes on Elevation Proposals:

- 1) Repairs to the roof of the main building RF01 & chimney stacks were undertaken in Phase 1 works. Small chimney CH02 was reinstated, to match others smaller existing chimneys.
- 2) New lift to be installed in the courtyard area, lift shaft to be built in brick to tie in with the existing chimneys.
- 3) New kitchen wing facades and roof in standing seam Zinc cladding "Pigmento Red" to match the tone of the existing stonework. Samples to be ordered and final colour to be confirmed with CO on site. RAL colour of the rooflights to match the proposed cladding.
- 4) Restaurant has F-CL curtain glazing, sitting behind the existing stone walls of the pigsty. Roof of the proposed dining area in Core10 steel with overhang that aligns with the existing Pigsty walls.
- 5) 4 New bespoke dormer windows, with thin crittall frames and mullions to the South Elevation to RF02, to provide adaquate daylight and capture the views over the landscape.