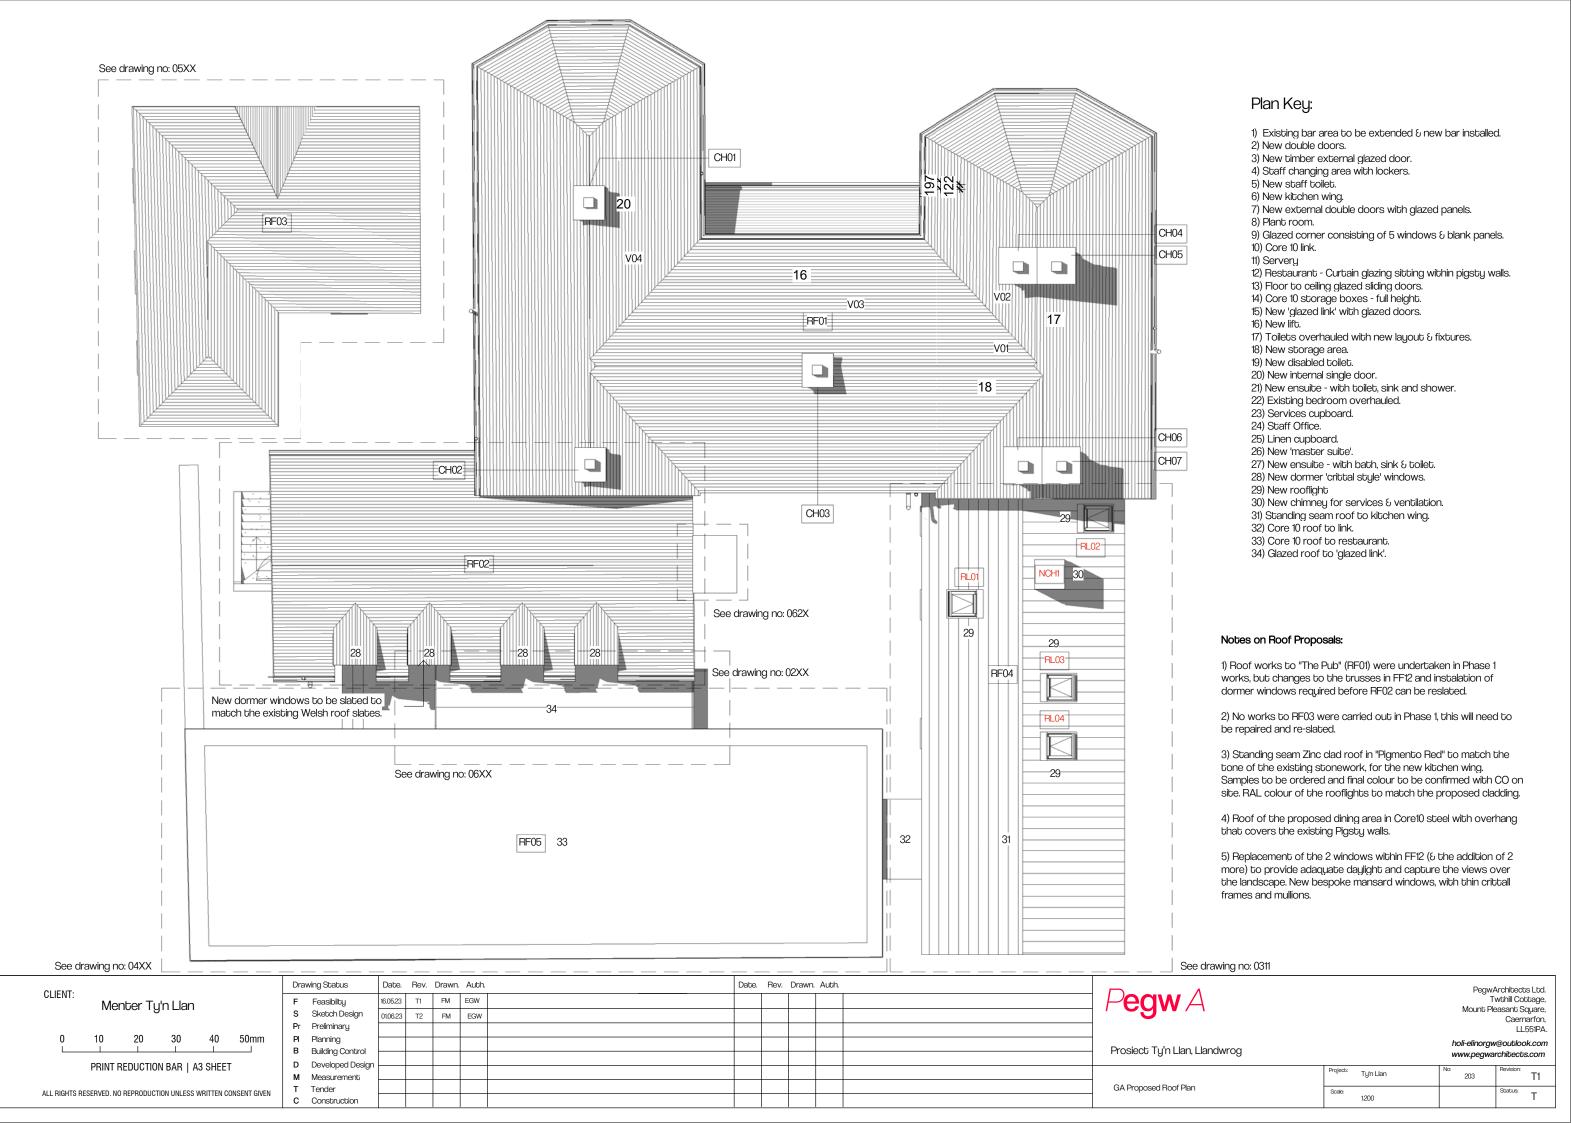

Tựn Lian

NA

| CLIENT:                                                           | Drawing Status                 | Date. Rev. Drawn. Auth. |     |          |     |    |     |   |                                 |                    | Architects Ltd.        |                                          |  |
|-------------------------------------------------------------------|--------------------------------|-------------------------|-----|----------|-----|----|-----|---|---------------------------------|--------------------|------------------------|------------------------------------------|--|
| GLIENT.                                                           | F Feasibilty                   | 03.0721 F1 FM           | EGW | 24.0122  | F10 | FM | EGW | / | Peaw A                          |                    |                        | Twthill Cottage,<br>unt Pleasant Square, |  |
|                                                                   | S Sketich Design               | 06.09.21 F2 FM          | EGW | 03.02.22 | Fff | FM | EGW | / | / <b>39</b> / \                 |                    | Mount P                | Caernarfon,                              |  |
|                                                                   | Pr Preliminary                 | 16.09.21 F3 FM          | EGW | 08.03.22 | F12 | FM | EGW | 1 |                                 |                    |                        | LL551PA.                                 |  |
| 0 10 20 30 40 50mm                                                | PI Planning B Building Control | 15.11.21 F4 FM          | EGW | 30.11.22 | Pl1 | FM | EGW | 1 | Prosiect Ty'n Llan, Llandwrog   |                    |                        | w@outlook.com                            |  |
| DDINT DEDUCTION DAD 1 A2 CHEFT                                    | D Developed Design             | 24.11.21 F5 FM          | EGW |          |     |    |     |   | Prosieco rgirillari, Llaridwrog |                    | www.pegwarchitects.com |                                          |  |
| PRINT REDUCTION BAR   A3 SHEET                                    | M Measurement                  | 16.12.21 F6 FM          | EGW |          |     |    |     |   |                                 | Project: Ty'n Llan | No: 103                | Revision:                                |  |
| ALL RIGHTS RESERVED. NO REPRODUCTION UNLESS WRITTEN CONSENT GIVEN | T Tender                       | 05.01.22 F7 FM          | EGW |          |     |    |     |   | Proposed Roof Plan              | Scale:             |                        | Status:                                  |  |
|                                                                   | C Construction                 | 18.0122 F9 FM           | EGW |          |     |    |     |   |                                 | 1200               |                        |                                          |  |