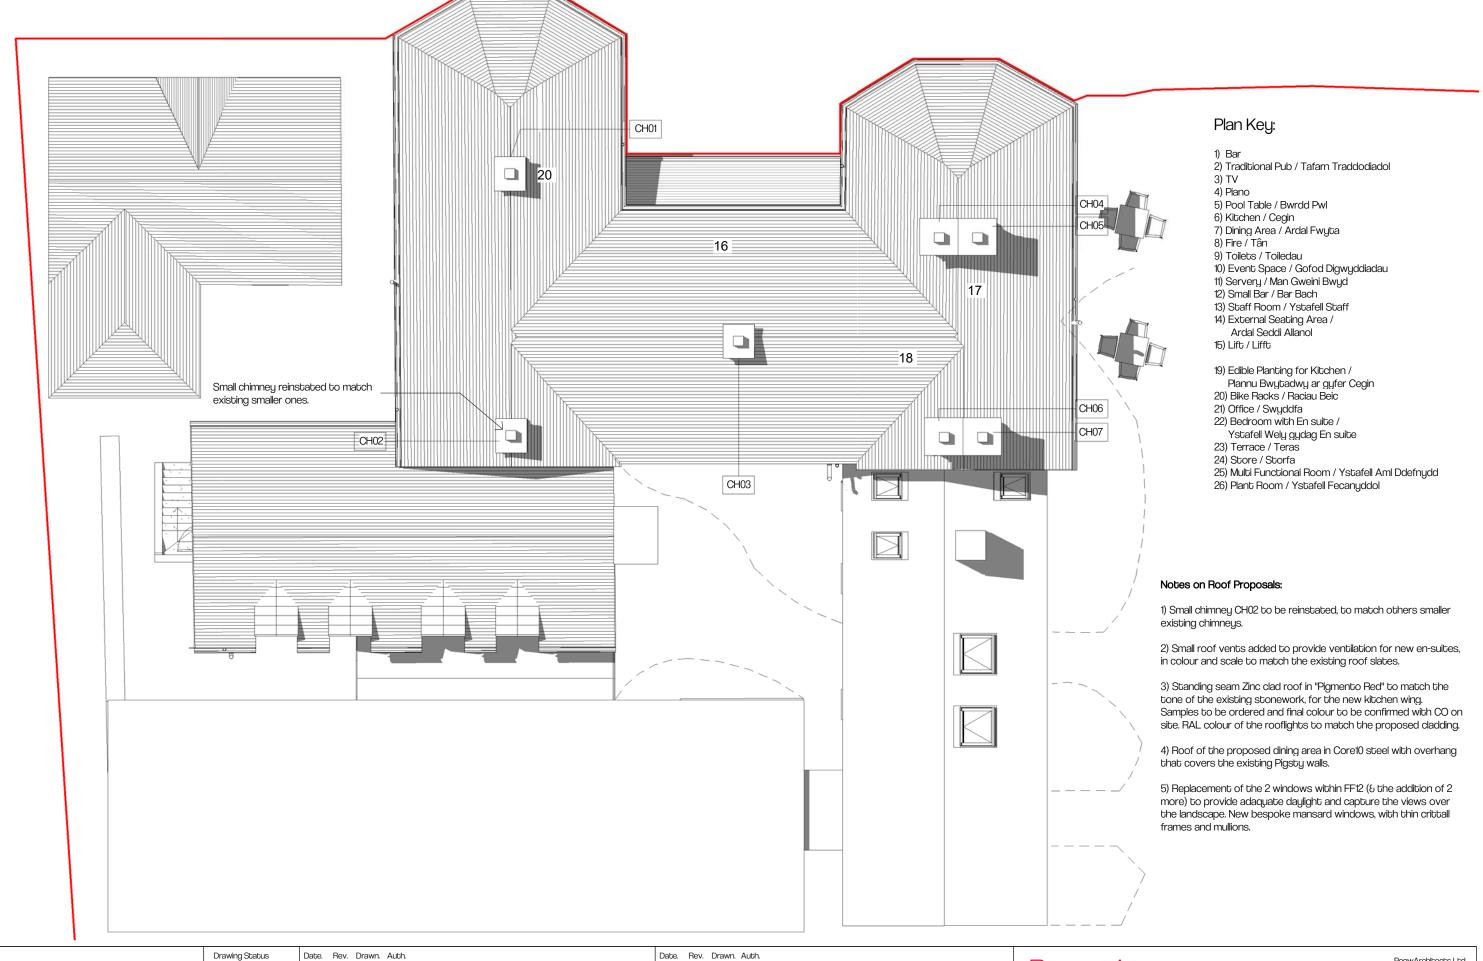

Tựn Lian

NA

| CLIENT:                                                           | Drawing Status                 | Date. Rev. Drawn. Auth. |     |          |     |    |     |   |                                 |                    | Architects Ltd.        |                                          |  |
|-------------------------------------------------------------------|--------------------------------|-------------------------|-----|----------|-----|----|-----|---|---------------------------------|--------------------|------------------------|------------------------------------------|--|
| GLIENT.                                                           | F Feasibilty                   | 03.0721 F1 FM           | EGW | 24.0122  | F10 | FM | EGW | / | Peaw A                          |                    |                        | Twthill Cottage,<br>unt Pleasant Square, |  |
|                                                                   | S Sketich Design               | 06.09.21 F2 FM          | EGW | 03.02.22 | Fff | FM | EGW | / | / <b>39</b> / \                 |                    | Mount P                | Caernarfon,                              |  |
|                                                                   | Pr Preliminary                 | 16.09.21 F3 FM          | EGW | 08.03.22 | F12 | FM | EGW | 1 |                                 |                    |                        | LL551PA.                                 |  |
| 0 10 20 30 40 50mm                                                | PI Planning B Building Control | 15.11.21 F4 FM          | EGW | 30.11.22 | Pl1 | FM | EGW | 1 | Prosiect Ty'n Llan, Llandwrog   |                    |                        | w@outlook.com                            |  |
| DDINT DEDUCTION DAD 1 A2 CHEFT                                    | D Developed Design             | 24.11.21 F5 FM          | EGW |          |     |    |     |   | Prosieco rgirillari, Llaridwrog |                    | www.pegwarchitects.com |                                          |  |
| PRINT REDUCTION BAR   A3 SHEET                                    | M Measurement                  | 16.12.21 F6 FM          | EGW |          |     |    |     |   |                                 | Project: Ty'n Llan | No: 103                | Revision:                                |  |
| ALL RIGHTS RESERVED. NO REPRODUCTION UNLESS WRITTEN CONSENT GIVEN | T Tender                       | 05.01.22 F7 FM          | EGW |          |     |    |     |   | Proposed Roof Plan              | Scale:             |                        | Status:                                  |  |
|                                                                   | C Construction                 | 18.0122 F9 FM           | EGW |          |     |    |     |   |                                 | 1200               |                        |                                          |  |

Prosiect Ty'n Llan, Llandwrog

Grychiadau / GA Proposed Elevation - North

match others smaller existing chimneys.

brick to tie in with the existing chimneys.

1) Repairs to the roof of the main building RF01 & chimney stacks were undertaken in Phase 1 works. Small chimney CH02 was reinstated, to

## Notes on Elevation Proposals:

- 1) Repairs to the roof of the main building RF01 & chimney stacks were undertaken in Phase 1 works. Small chimney CH02 was reinstated, to match others smaller existing chimneys.
- 2) New lift to be installed in the courtyard area, lift shaft to be built in brick to tie in with the existing chimneys.
- 3) New kitchen wing facades and roof in standing seam Zinc cladding "Pigmento Red" to match the tone of the existing stonework. Samples to be ordered and final colour to be confirmed with CO on site. RAL colour of the rooflights to match the proposed cladding.
- 4) Restaurant has F-CL curtain glazing, sitting behind the existing stone walls of the pigsty. Roof of the proposed dining area in Core10 steel with overhang that aligns with the existing Pigsty walls.
- 5) 4 New bespoke dormer windows, with thin crittall frames and mullions to the South Elevation to RF02, to provide adaquate daylight and capture the views over the landscape.