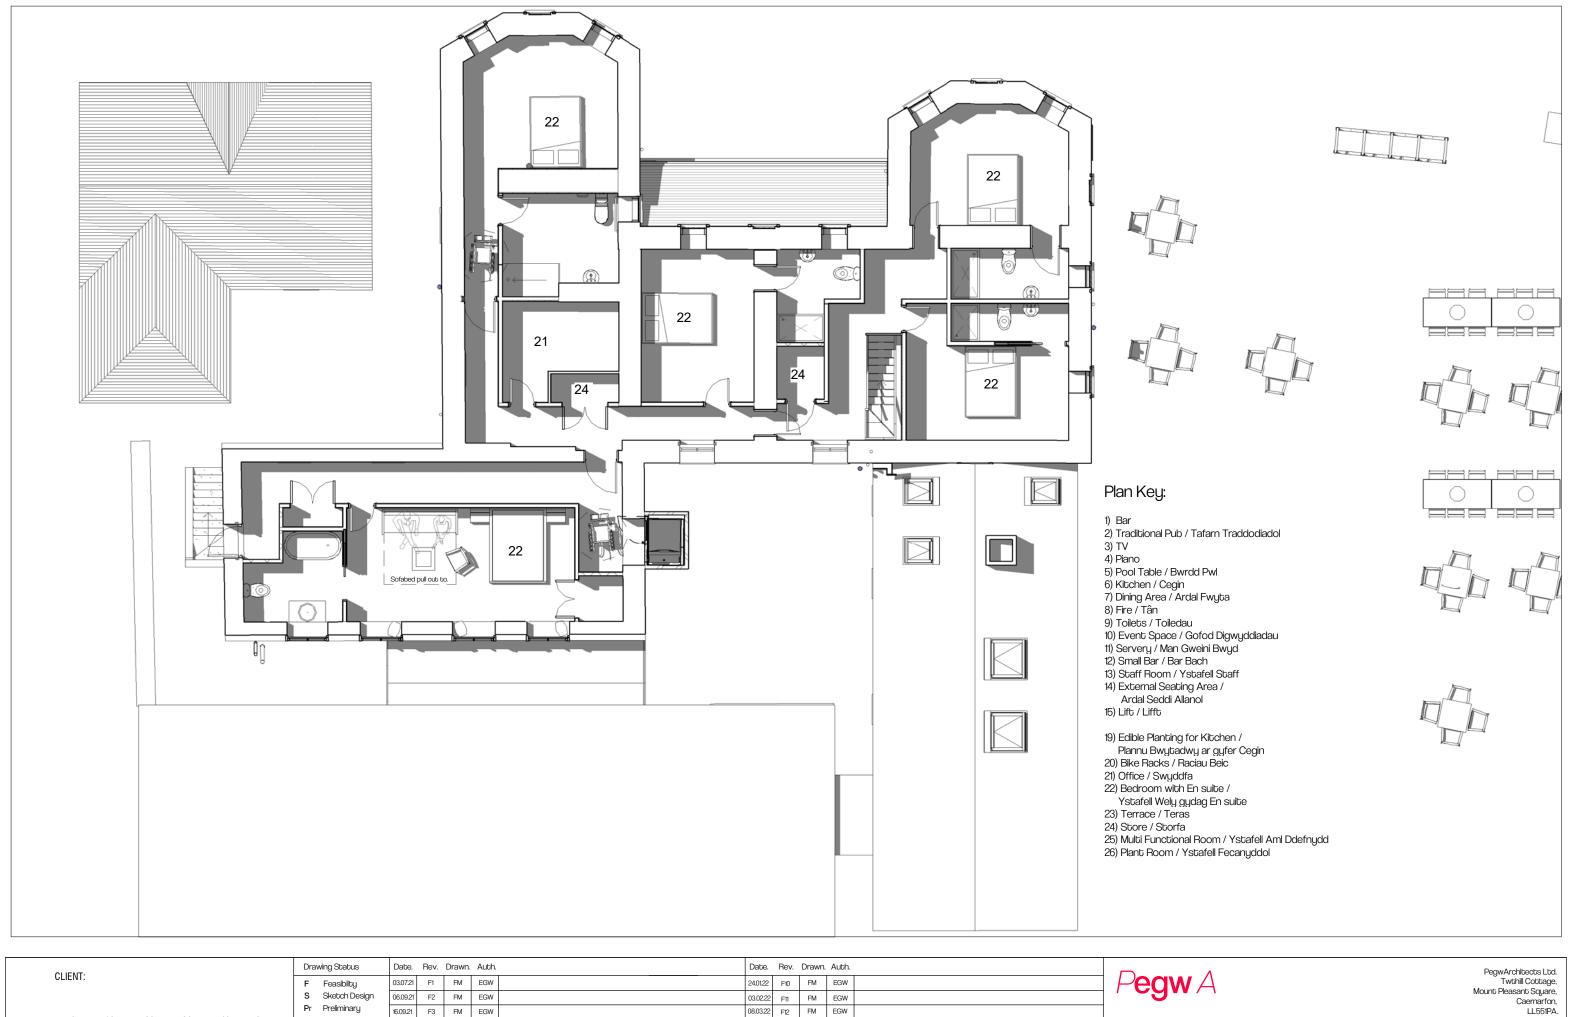

| CLIENT.                                                           | F Feasibilty S Sketch Design Pr Preliminary                | 03.07.21<br>06.09.21<br>16.09.21 | F1 F<br>F2 F<br>F3 F | EGW EGW EGW | 24.01.22 F10 FM<br>03.02.22 F11 FM<br>08.03.22 F12 FM | EGW<br>EGW | P <b>egw</b> A                          |                    | Twthill Cottage,<br>Mount Pleasant Square,<br>Caernarfon,<br>LL551PA. |
|-------------------------------------------------------------------|------------------------------------------------------------|----------------------------------|----------------------|-------------|-------------------------------------------------------|------------|-----------------------------------------|--------------------|-----------------------------------------------------------------------|
| 0 10 20 30 40 50mm                                                | Pl Planning B Building Control                             | 15.11.21<br>24.11.21             | F4 F                 | M EGW       | 23.05.22 PI2 FM<br>15.08.22 PI3 FM                    | EGW<br>EGW | Prosiect Ty'n Llan, Llandwrog           |                    | holi-elinorgw@outlook.com<br>www.pegwarchitects.com                   |
| PRINT REDUCTION BAR   A3 SHEET                                    | <ul><li>D Developed Design</li><li>M Measurement</li></ul> | 16.12.21                         | F6 F                 | M EGW       | 23.08.22 PI4 FM                                       | EGW        |                                         | Project: Ty'n Llan | No: Revision:                                                         |
| ALL RIGHTS RESERVED. NO REPRODUCTION UNLESS WRITTEN CONSENT GIVEN | T Tender C Construction                                    | 05.01.22<br>18.01.22             | F7 F<br>F9 F         | M EGW       | 29.11.22 P114 FM                                      | EGW        | Cynllun Llawr Uchaf / First: Floor Plan | Scale: 1:100 @ A3  | Status:                                                               |