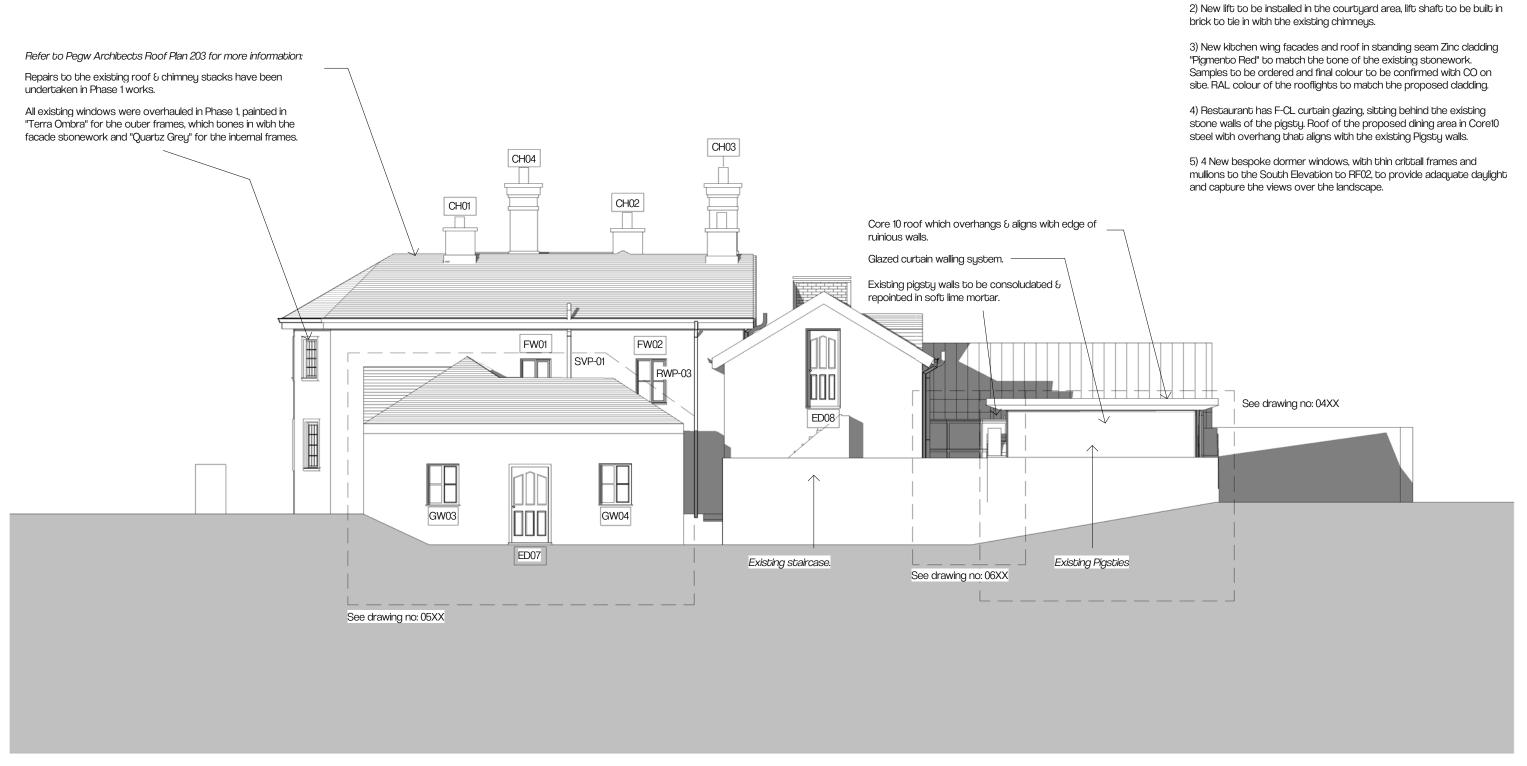

2) New lift to be installed in the courtyard area, lift shaft to be built in

PegwArchitects Ltd.

Caernarfon.

Τ

Mount Pleasant Square,

holi-elinorgw@outlook.com

204

1.100 @ A3

## Notes on Elevation Proposals:

- 1) Repairs to the roof of the main building RF01 & chimney stacks were undertaken in Phase 1 works. Small chimney CH02 was reinstated, to match others smaller existing chimneys.
- 2) New lift to be installed in the courtyard area, lift shaft to be built in brick to tie in with the existing chimneys.
- 3) New kitchen wing facades and roof in standing seam Zinc cladding "Pigmento Red" to match the tone of the existing stonework. Samples to be ordered and final colour to be confirmed with CO on site. RAL colour of the rooflights to match the proposed cladding.
- 4) Restaurant has F-CL curtain glazing, sitting behind the existing stone walls of the pigsty. Roof of the proposed dining area in Core10 steel with overhang that aligns with the existing Pigsty walls.
- 5) 4 New bespoke dormer windows, with thin crittall frames and mullions to the South Elevation to RF02, to provide adaquate daylight and capture the views over the landscape.